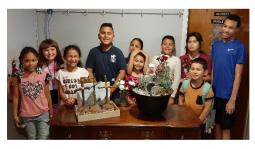

#### The New Heights children last

Wednesday night, created a replicate of Calvary and Jesus' tomb under the oversight of Velma Jennette. You can see their work on the desk in the vestibule. Thank you, Velma, for the creative idea and helping the children.