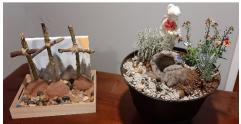

#### The New Heights children last

Wednesday night, created a replicate of Calvary and Jesus' tomb under the oversight of Velma Jennette. You can see their work on the desk in the vestibule. Thank you, Velma, for the creative idea and helping the children.